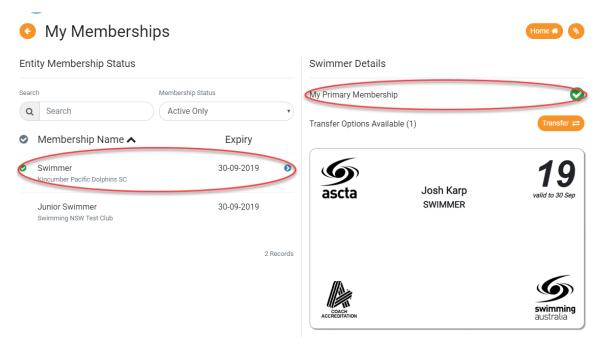

Ensuring you have selected your new club as the primary membership, you have successfully transferred to your new club.

The credit card (used to make the purchase) will be refunded on any components which are common to both membership products- e.g. Swimming Australia & Swimming NSW fees in the above example. You can expect to receive this refund within 10 days of completing the transfer.