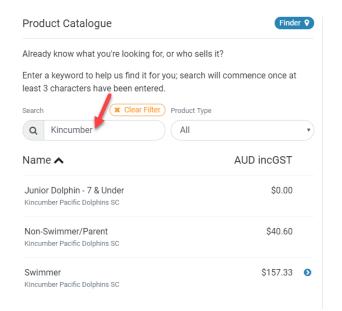

## Click on the Shopping Icon

Search the name of the club you wish to transfer to and select the membership product you wish to purchase.

Add membership product to the Trolley.

You meet the requirements for this product.