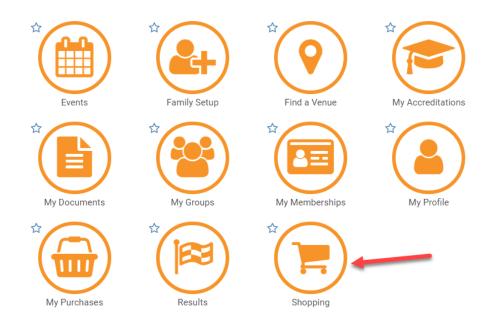

## Click on the Shopping Icon

Search the name of the club you wish to transfer to and select the membership product you wish to purchase.

Add membership product to the Trolley.

You meet the requirements for this product.