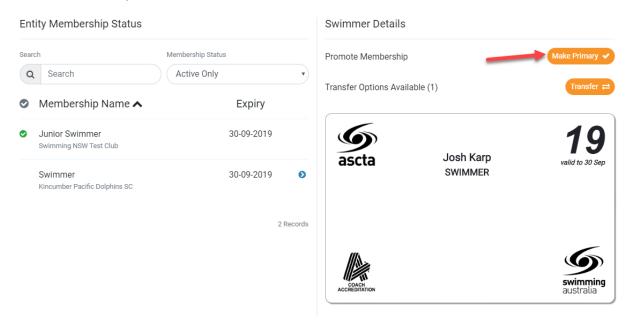

The transfer request is now approved. It is important to note; you must still update your **primary membership**.

Update your primary membership by clicking on the new membership from the list. Click *Make Primary.* 