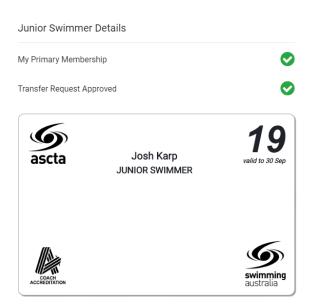

The transfer request is now approved. It is important to note; you must still update your **primary membership**.

Update your primary membership by clicking on the new membership from the list. Click *Make Primary.* 