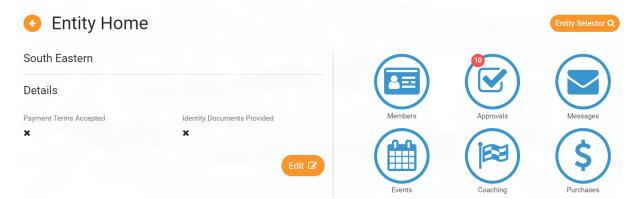

## **APPENDIX 1-** Meet Pre-approval Process

Navigate the Area's Entity Home in Swim Central & access the Approval tile

Click Events

Search for the meet from the list using the appropriate filters. Click Approve on the righthand side of the screen. The meet will still appear on the approvals list as it is still awaiting verification of the results after the meet has been run.