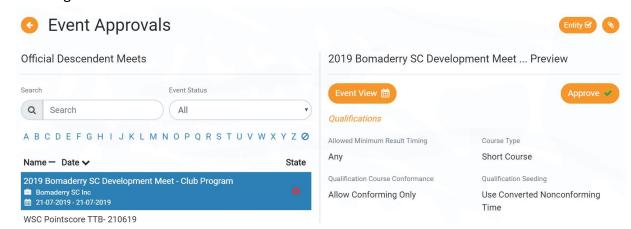

## **APPENDIX 2-** Results Verification Process

Navigate the Area's Entity Home in Swim Central & access the Approval tile

Click Events

Search for the meet from the list using the appropriate filters. Click Verify on the righthand side of the screen.