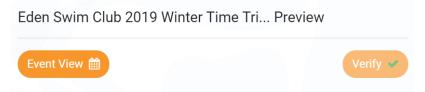

## **APPENDIX 2-** Results Verification Process

Navigate the Area's Entity Home in Swim Central & access the Approval tile

Click Events

Search for the meet from the list using the appropriate filters. Click Verify on the righthand side of the screen.

Verification can be checked by accessing the Event View

Scroll down to check the 'State' of the meet and ensure verification

| State       |              |
|-------------|--------------|
| Approved On | Approved By  |
| 28-06-2019  | Greta Brodie |
| Verified On | Verified By  |
| 28-06-2019  | Greta Brodie |