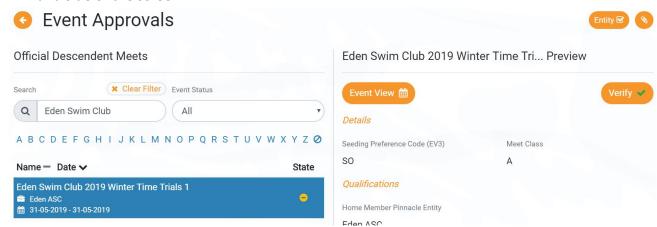

## **APPENDIX 2-** Results Verification Process

Navigate the Area's Entity Home in Swim Central & access the Approval tile

Click Events

Search for the meet from the list using the appropriate filters. Click Verify on the righthand side of the screen.

Verification can be checked by accessing the Event View

Scroll down to check the 'State' of the meet and ensure verification

| State       |              |
|-------------|--------------|
| Approved On | Approved By  |
| 28-06-2019  | Greta Brodie |
| Verified On | Verified By  |
| 28-06-2019  | Greta Brodie |