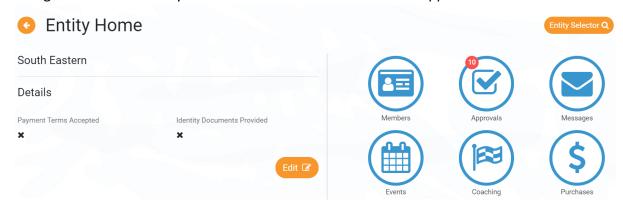

## **APPENDIX 1-** Meet Pre-approval Process

Navigate the Area's Entity Home in Swim Central & access the Approval tile

Click Events

Search for the meet from the list using the appropriate filters. Click Approve on the righthand side of the screen. The meet will still appear on the approvals list as it is still awaiting verification of the results after the meet has been run.