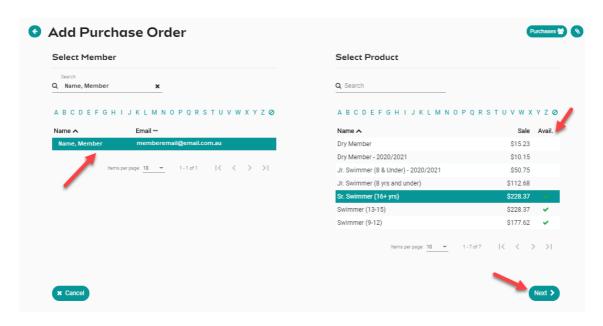

To send a purchase order to a single member, select Single +

Select the **Member Name** in the member list you would like to send the purchase order to, then select the available **Product** you would like on the purchase order, select **Next**.

Page 2 of 3

Confirm that the purchase order details are correct. By selecting **Confirm**, the purchase order will be then be sent to the member.