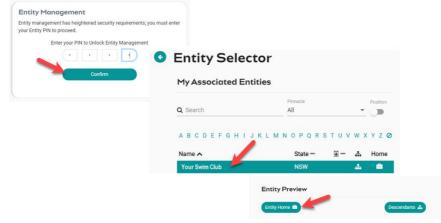

This help guide is for **Club Administrators** wanting to create a purchase order to send to a member in Swim Central.

**Login** to Swim Central and **Unlock** your principal profile (if you are part of a family group). From your dashboard home screen, select **Entity Management** 

Enter your entity PIN and select **Confirm**, highlight/select your Club, and then select **Entity Home** from near the top right-hand side of the screen.

Page  ${\bf 1}$  of  ${\bf 3}$ 

Select the **Purchases** icon to view the recent purchases made by members for Club products (memberships, event entries, etc.).