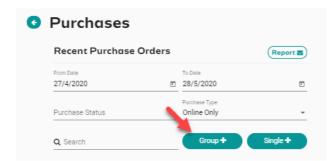

Enter your entity PIN and select **Confirm**, highlight/select your Club, and then select **Entity Home** from near the top right-hand side of the screen.

Page  ${\bf 1}$  of  ${\bf 3}$ 

Select the **Purchases** icon to view the recent purchases made by members for Club products (memberships, event entries, etc.).

To send a purchase order to a single member, select Single +

Select the **Member Name** in the member list you would like to send the purchase order to, then select the available **Product** you would like on the purchase order, select **Next**.

## To send a purchase order to a group, select Group +

Select the **Group Name** in the group list that you would like to send the purchase order to, then select the available **Product** you would like on the purchase order, select **Next**.