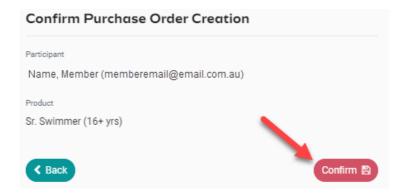

Page 2 of 3

Confirm that the purchase order details are correct. By selecting **Confirm**, the purchase order will be then be sent to the member.