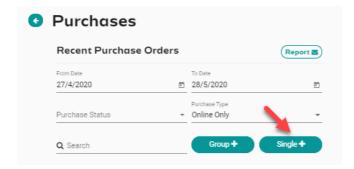

Enter your entity PIN and select **Confirm**, highlight/select your Club, and then select **Entity Home** from near the top right-hand side of the screen.

Page  ${\bf 1}$  of  ${\bf 3}$ 

Select the **Purchases** icon to view the recent purchases made by members for Club products (memberships, event entries, etc.).

To send a purchase order to a single member, select Single +

Select the **Member Name** in the member list you would like to send the purchase order to, then select the available **Product** you would like on the purchase order, select **Next**.