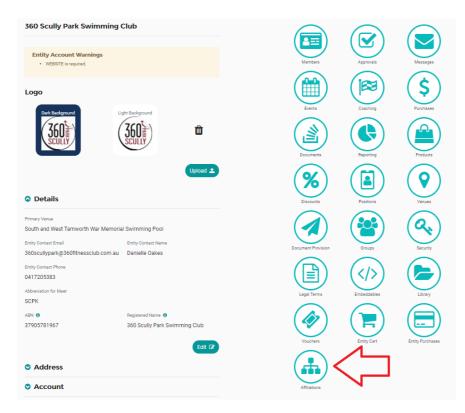

From your entity home page, select Affiliations

Page 1 of 5

PRINCIPAL PARTNER

MAJOR PARTNERS

## Select Affiliate +

| our Swim Club | Affiliations                          | Entity Affiliations                                                                                                                               |
|---------------|---------------------------------------|---------------------------------------------------------------------------------------------------------------------------------------------------|
|               |                                       | The current affiliation your entity holds can be viewed here.                                                                                     |
|               | Affiliate +                           | If your parent entity has affiliations available, your bundle products will not<br>be available for participants to purchase until you affiliate. |
| Search        | Current/Upcoming -                    | To view your parent entity's affiliations, click on the Affiliate button.                                                                         |
| ABCDEFGHI     | I J K L M N O P Q R S T U V W X Y Z Ø | To create your own affiliation product for your descendants to the<br>purchase, go to the Entity Products page.                                   |
| lame 🔨        | AUD incGST                            |                                                                                                                                                   |