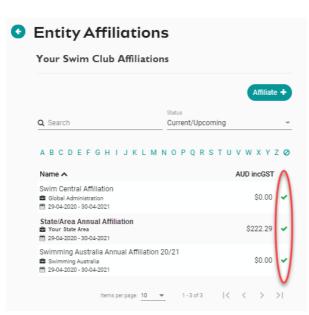

Verify that the details and quantity are correct. When you are ready to complete your purchase, tick box to **Agree with T&Cs** and then select **Checkout.** 

At this point your affiliation purchase is complete. If you go back into *Affiliations* from *Entity Home* you will see the bundled components of your purchased affiliation listed with a green tick mark  $\checkmark$  .