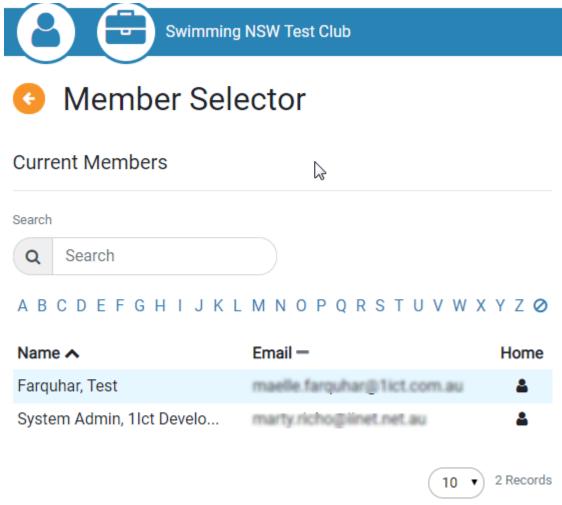

Once on Entity Home- click the Members icon.

Using the Member Selector, search for the members name. Click on the Members name to access details.

Scroll down and select 'Member Home' on the right-hand side of the screen.