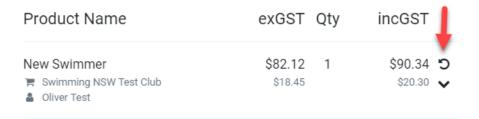

Click on Order History

A list of all your purchases will be om the left-hand side of the screen.

Click on the purchase to view further info, including who the membership product is for.

If a refund is available for the product, a backwards arrow icon will appear, as below.

Click on this icon to 'Request Line Refund'.

Click 'Continue' if you wish to go ahead with the refund request

The refund button will now have changed to a blue question mark, indicating that the refund is pending approval.