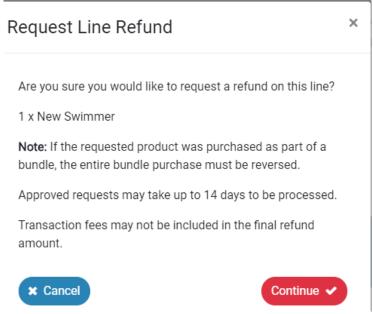

To see a breakdown of fees per entity, click on the black down pointing arrow.

| Product Name                                    | exGST              | Qty | incGST                            |
|-------------------------------------------------|--------------------|-----|-----------------------------------|
| New Swimmer  Swimming NSW Test Club Oliver Test | \$82.12<br>\$18.45 | 1   | \$90.34 <b>3</b> \$20.30 <b>^</b> |
| Swimmer New South Wales Oliver Test             | \$38.75            | 1   | \$42.63 📦                         |
| Swimmer  Swimming Australia Oliver Test         | \$24.92            | 1   | \$27.41 📦                         |
| Swimmer  Swimming NSW Oliver Test               | \$0.00             | 1   | \$0.00 📦                          |
|                                                 | Grand Total        | 1   | \$90.34                           |
|                                                 | GST Component      |     | \$8.22                            |
|                                                 | SAL Surcharge*     |     | \$0.84                            |
|                                                 | Transaction Fee*   |     | \$1.21                            |