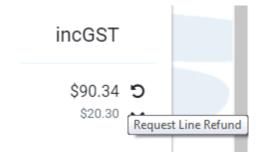

Click on this icon to 'Request Line Refund'.

Click 'Continue' if you wish to go ahead with the refund request

The refund button will now have changed to a blue question mark, indicating that the refund is pending approval.