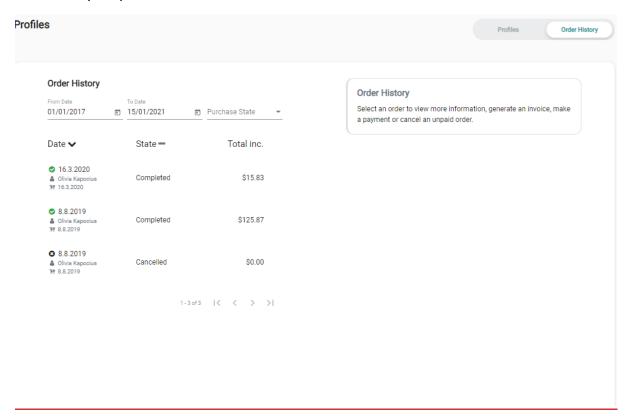

Click on Order History

A list of all your purchases will be om the left-hand side of the screen.

Click on the purchase to view further info, including who the membership product is for.

If a refund is available for the product, a backwards arrow icon will appear, as below.