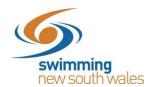

Click on this icon to 'Request Line Refund'.

Click 'Continue' if you wish to go ahead with the refund request

The refund button will now have changed to a blue question mark, indicating that the refund is pending approval.