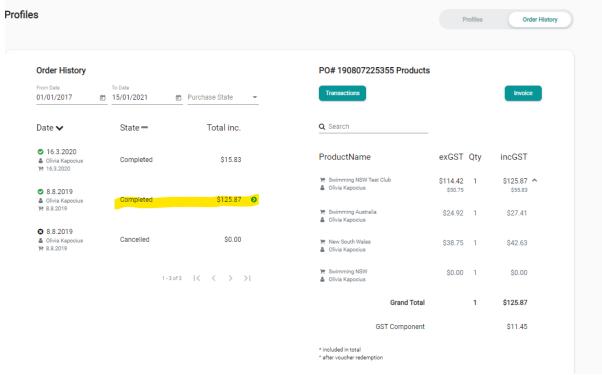

Click on Order History

A list of all your purchases will be om the left-hand side of the screen.

Click on the purchase to view further info, including who the membership product is for.

If a refund is available for the product, a backwards arrow icon will appear, as below.