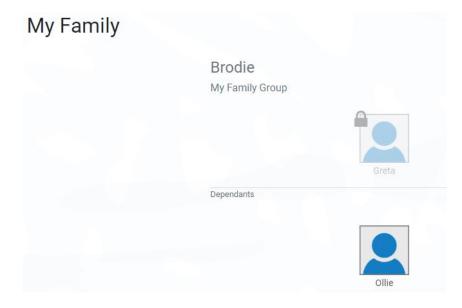

Click on the *Shopping* icon.

Welcome Home

There are multiple options to find your clubs packages, including using the Swim Finder. However, the quickest & easiest way to find a membership product is to search the club name in the search bar.