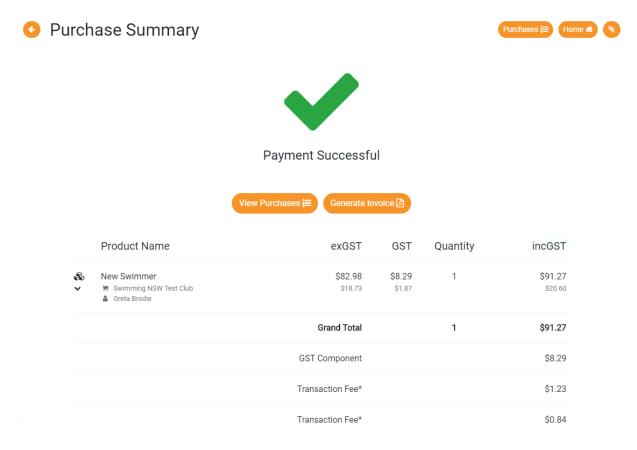

Providing your payment is Successful, you will be taken to the below page where you can view Purchases & Generate an Invoice for your payment. You will also receive an email confirmation of this.

From your Swim Central home page, click on *My Memberships* to view which clubs you have purchased a have a membership package with. A list of all your memberships will appear including their expiry date.