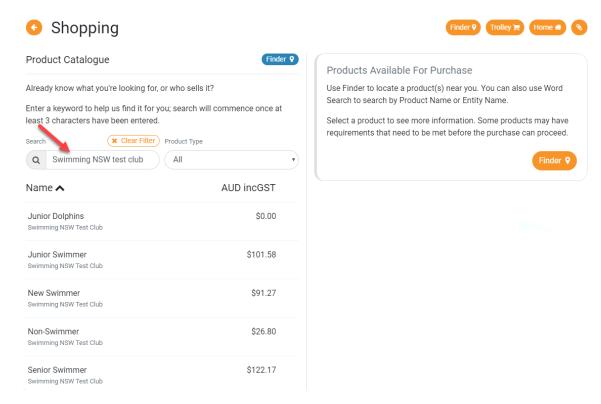

Click on the *Shopping* icon.

Welcome Home

There are multiple options to find your clubs packages, including using the Swim Finder. However, the quickest & easiest way to find a membership product is to search the club name in the search bar.

Select your chosen membership package from the list. Further information about the product, including eligibility's & price, will appear on the right-hand side.

Click Add to Trolley at the bottom of the page.