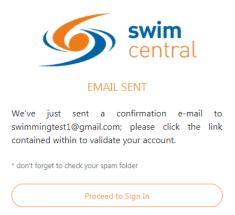

## Click Sign In & then Register

Enter your email address & create a password. Accept the T&C's. Click Register

A confirmation email will be sent to the registered email address. You will need to access you inbox and click the confirmation link in the email before proceeding.

From the email confirmatio you will be taken to the below page where you can click **Return to Sign in** 

Enter your new details & click Sign In.

Once logged in, you will be prompted to edit your details.