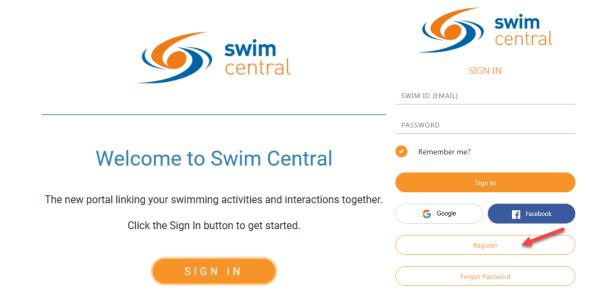

## How do I join Swim Central as a brand-new member to become a guardian/principal member for my kids?

To join Swim Central as a brand new member, please follow the below steps.

A new member will be required to join Swim Central themselves by accessing: https://swimcentral.swimming.org.au/

## Click Sign In & then Register

Enter your email address & create a password. Accept the T&C's. Click Register

A confirmation email will be sent to the registered email address. You will need to access you inbox and click the confirmation link in the email before proceeding.