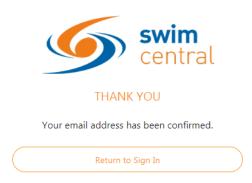

From the email confirmatio you will be taken to the below page where you can click **Return to Sign in** 

Enter your new details & click Sign In.

Once logged in, you will be prompted to edit your details.