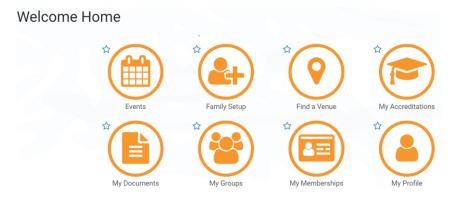

If your child/children are under 18 and you need to be linked to them, you will now need to create a family group and add them as a dependent. Go back to *Home* (click in the right hand corner). Click Family Set-up.