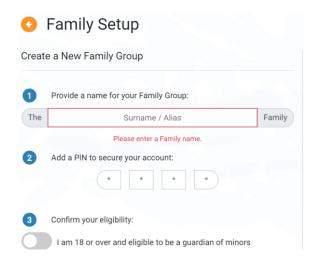

If your child/children are under 18 and you need to be linked to them, you will now need to create a family group and add them as a dependent. Go back to *Home* (click in the right hand corner). Click Family Set-up.

Create a family group by entering a name and family pin.

Finally, email <u>Greta.Brodie@nsw.swimming.org.au</u> and notify of your success in following these steps, and note the child's full names who you wish to become dependent members of your family group.