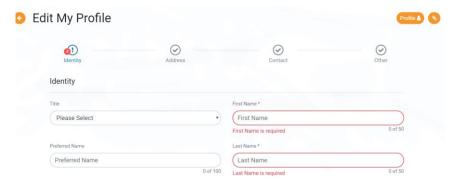

From the email confirmatio you will be taken to the below page where you can click **Return to Sign in** 

Enter your new details & click Sign In.

Once logged in, you will be prompted to edit your details.