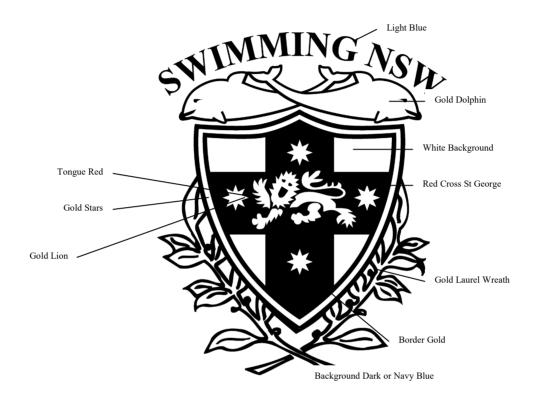

# Refer By-Law 43.3 Swimming New South Wales Badge with Laurel Wreath

As at 15 March 2022 Page 9 of 12