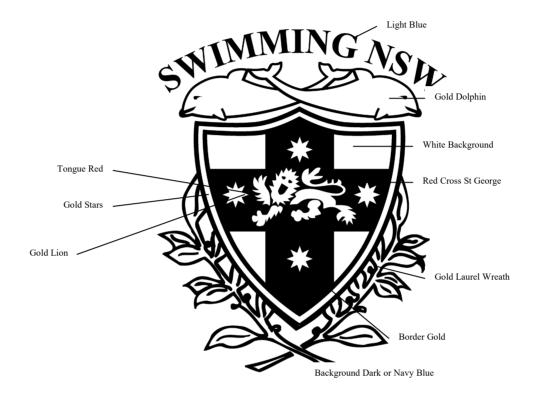

## **APPENDIX C2**

# Refer By-Law 43.3 Swimming New South Wales Badge with Laurel Wreath

**APPENDIX C3** 

Refer By Law 41

Swimming New South Wales Company Logo